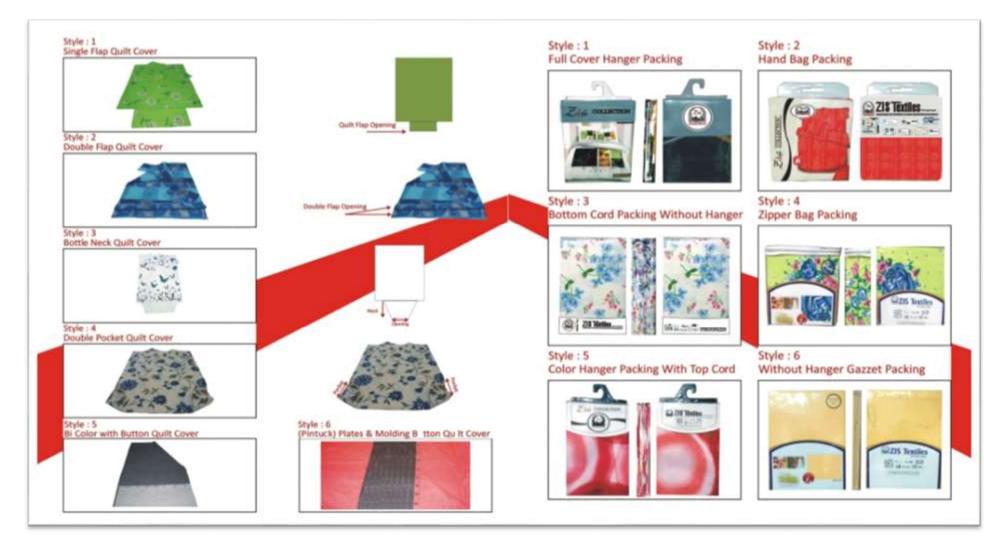

### Quilt covers packing and stitching Styles.

Quilt covers packing and stitching Styles.