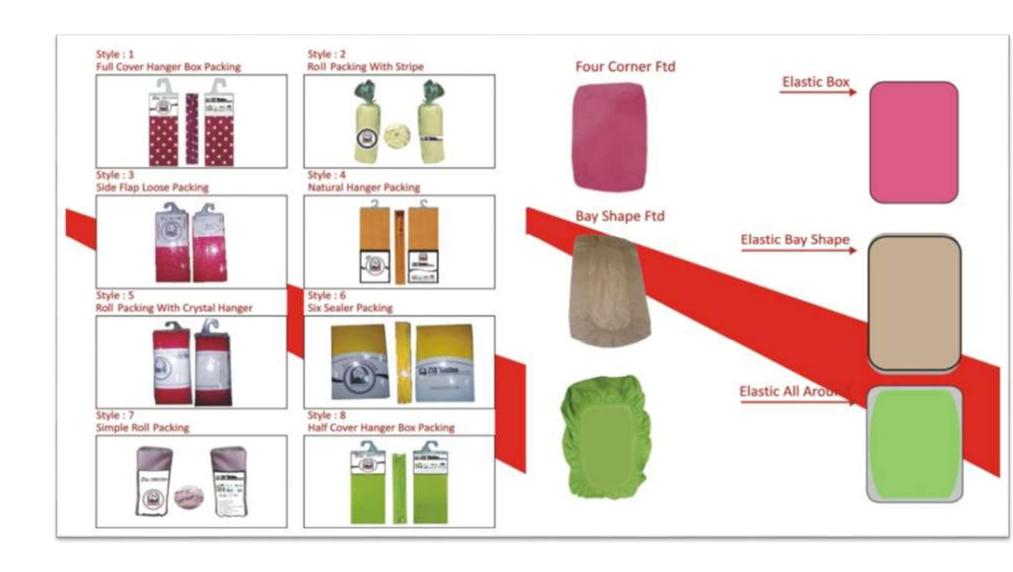

### Pillow & Bolsters packing and stitching Styles.

### Quilt covers packing and stitching Styles.

Quilt covers packing and stitching Styles.

## **Sheet Sets Packing Styles**

Sheet Set In Zipper Packing

Style: 1 Sofa Cover in Hanger Packing

Style : 11 Side Flap Packing

Style: 5 Stylish Box Packing

Style : 7 Fancy Sheet Set in Rope Polybag

Style : 2 Loose Samosa Packing