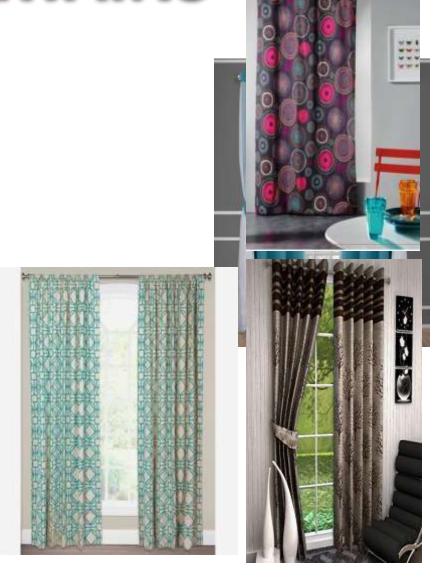

# **CURTAINS**

- Tape Curtains
- Eyelet Curtains
- Rod Pocket Curtains
- ❖ Drap + tie Back Curtains
- Ring Curtains
- Loop Curtains
- Lined Curtains
- Balloon Shape Curtains