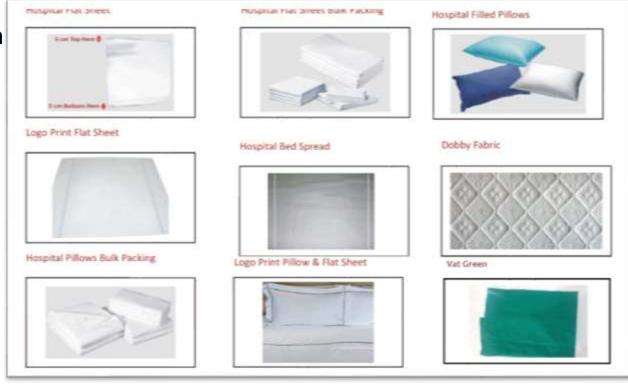

# HOSPITAL ITEMS

- Hospital linen
- ❖ Hospital Flat Sheet
- Hospital Pillows
- Logo print
- Dobby and Vat green