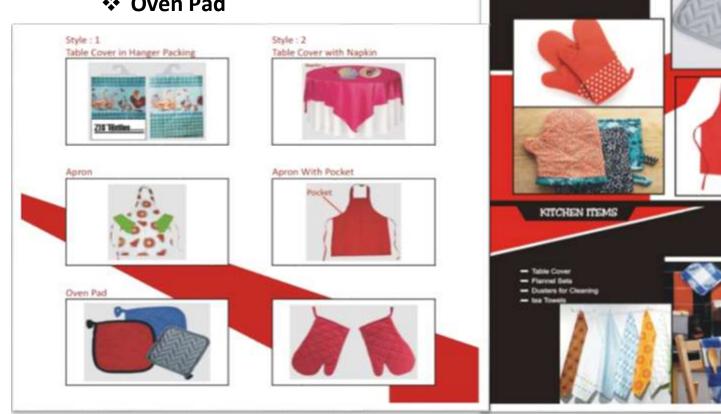

# KITCHEN LINEN

- **❖** Napkins
- **❖** Aprons
- Gloves
- **❖** Tea Towels
- Oven Pad