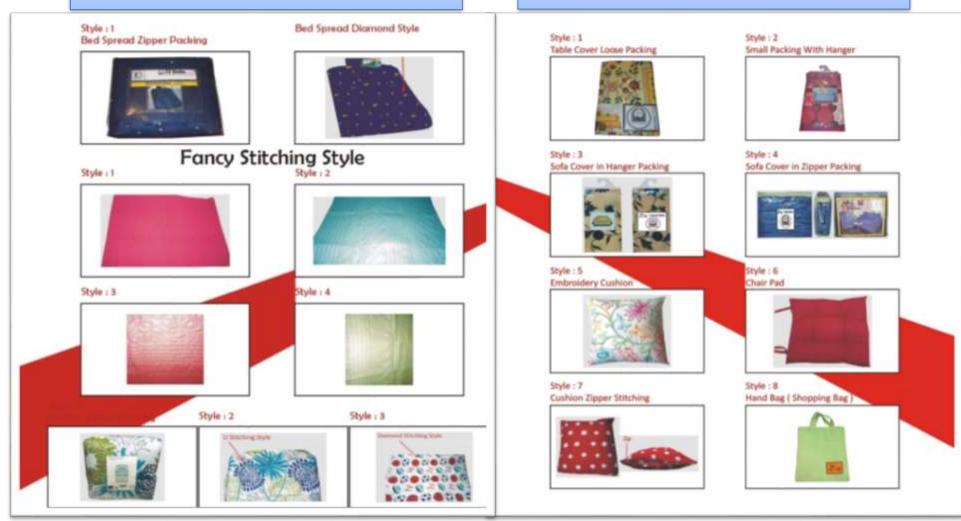

### Quilt covers packing and stitching Styles.

Quilt covers packing and stitching Styles.

## **Sheet Sets Packing Styles**

Sheet Set In Zipper Packing

Style: 1 Sofa Cover in Hanger Packing

Style : 11 Side Flap Packing

Style: 5 Stylish Box Packing

Style : 7 Fancy Sheet Set in Rope Polybag

Style : 2 Loose Samosa Packing

## Bed Spreads

 Table covers, Sofa Covers, chair pad, cushion and Shopping bag