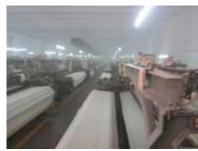

## WEAVING

Our Weaving comprise power, auto, sulzer and air jet looms to support all kind of our customers requirements.

### Number OF LOOMS

#### IN HOUSE

| AUTO | SULZER |  |  |
|------|--------|--|--|
| 350  | 72     |  |  |

## CONTRACTUAL (According to extra capacity/Orders)

| AUTO    | SULZER | <b>AIRJET</b> | DOBBY |
|---------|--------|---------------|-------|
| 150-500 | 24-60  | 4-10          | 4     |

MONTHLY WOVEN FABRIC PRODUCTION CAPACITY