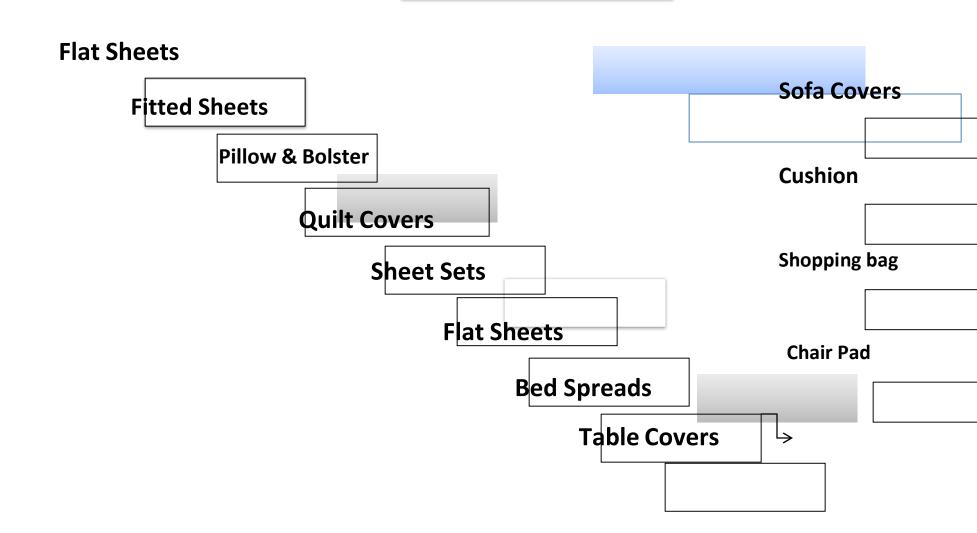

## Made-ups

## Flat Sheet packing and stitching Styles.

Fitted Sheet packing and stitching Styles.

### Pillow & Bolsters packing and stitching Styles.

### Quilt covers packing and stitching Styles.

Quilt covers packing and stitching Styles.

## **Sheet Sets Packing Styles**

Sheet Set In Zipper Packing

Style: 1 Sofa Cover in Hanger Packing

Style : 11 Side Flap Packing

Style: 5 Stylish Box Packing

Style : 7 Fancy Sheet Set in Rope Polybag

Style : 2 Loose Samosa Packing

## Bed Spreads

 Table covers, Sofa Covers, chair pad, cushion and Shopping bag