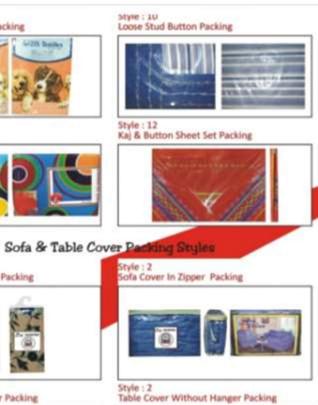

## **Sheet Sets Packing Styles**

Sheet Set In Zipper Packing

Style: 1 Sofa Cover in Hanger Packing

Style : 11 Side Flap Packing

Style: 5 Stylish Box Packing

Style : 7 Fancy Sheet Set in Rope Polybag

Style : 2 Loose Samosa Packing

## Bed Spreads

 Table covers, Sofa Covers, chair pad, cushion and Shopping bag