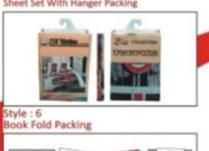

## **Sheet Sets Packing Styles**

Sheet Set In Zipper Packing

Style: 1 Sofa Cover in Hanger Packing

Style : 11 Side Flap Packing

Style: 5 Stylish Box Packing

Style : 7 Fancy Sheet Set in Rope Polybag

Style : 2 Loose Samosa Packing