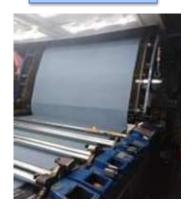

## WEAVING

Our Weaving comprise power, auto, sulzer and air jet looms to support all kind of our customers requirements.

### Number OF LOOMS

#### IN HOUSE

| AUTO | SULZER |  |  |
|------|--------|--|--|
| 350  | 72     |  |  |

## CONTRACTUAL (According to extra capacity/Orders)

| AUTO    | SULZER | <b>AIRJET</b> | DOBBY |
|---------|--------|---------------|-------|
| 150-500 | 24-60  | 4-10          | 4     |

MONTHLY WOVEN FABRIC PRODUCTION CAPACITY