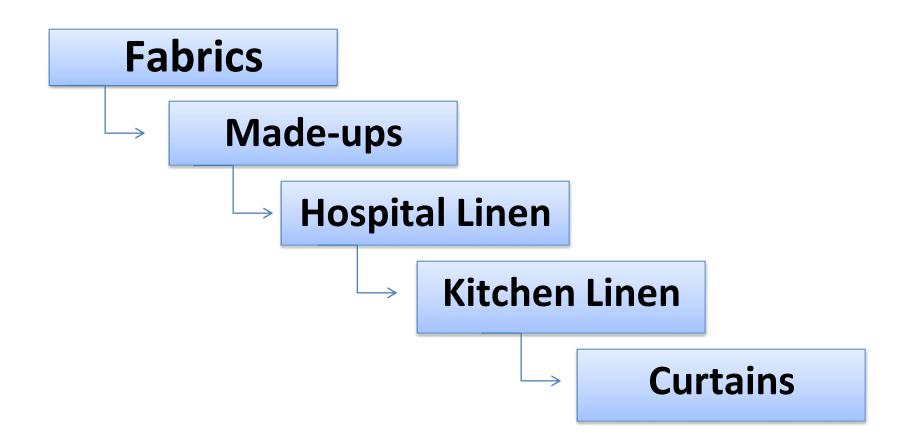

# **PRODUCTS**

## **Fabrics**

- Grey Fabric
- White Bleach Fabric
- Dyed Fabric
- Printed Fabric (In Rolls & Bales)

## Made-ups

# HOSPITAL ITEMS

- Hospital linen
- ❖ Hospital Flat Sheet
- Hospital Pillows
- Logo print
- Dobby and Vat green

# KITCHEN LINEN

- **❖** Napkins
- **❖** Aprons
- Gloves
- **❖** Tea Towels
- Oven Pad

# **CURTAINS**

- Tape Curtains
- Eyelet Curtains
- Rod Pocket Curtains
- ❖ Drap + tie Back Curtains
- Ring Curtains
- Loop Curtains
- Lined Curtains
- Balloon Shape Curtains