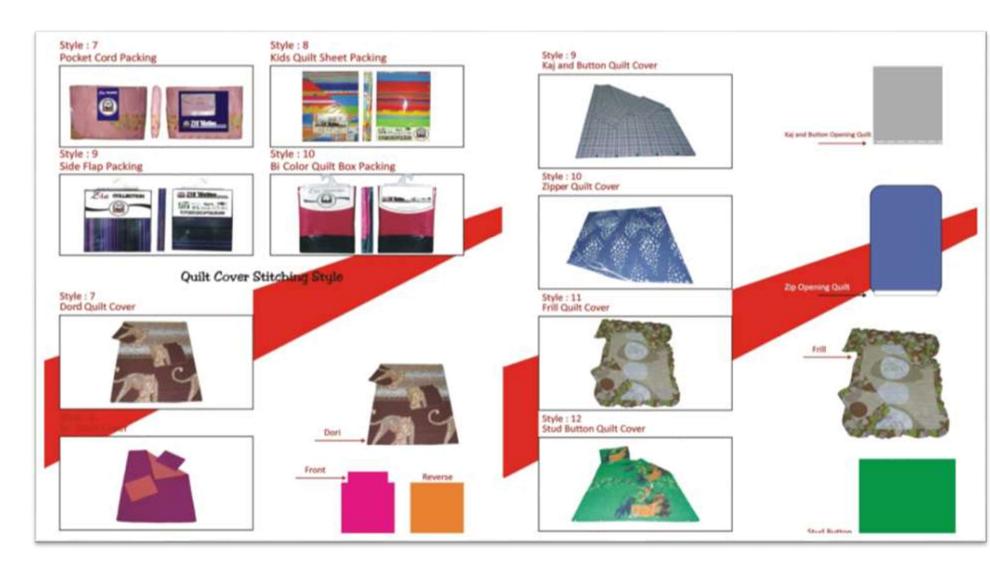

### Quilt covers packing and stitching Styles.

Quilt covers packing and stitching Styles.