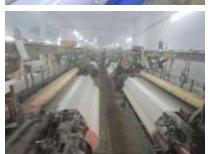

## WEAVING

Our Weaving comprise power, auto, sulzer and air jet looms to support all kind of our customers requirements.

### Number OF LOOMS

#### IN HOUSE

| AUTO | SULZER |  |  |
|------|--------|--|--|
| 350  | 72     |  |  |

## CONTRACTUAL (According to extra capacity/Orders)

| AUTO    | SULZER | <b>AIRJET</b> | DOBBY |
|---------|--------|---------------|-------|
| 150-500 | 24-60  | 4-10          | 4     |

MONTHLY WOVEN FABRIC PRODUCTION CAPACITY