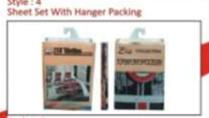

## **Sheet Sets Packing Styles**

Sheet Set In Zipper Packing

Style: 1 Sofa Cover in Hanger Packing

Style : 11 Side Flap Packing

Style: 5 Stylish Box Packing

Style : 7 Fancy Sheet Set in Rope Polybag

Style : 2 Loose Samosa Packing