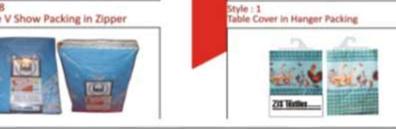

## **Sheet Sets Packing Styles**

Sheet Set In Zipper Packing

Style: 1 Sofa Cover in Hanger Packing

Style : 11 Side Flap Packing

Style: 5 Stylish Box Packing

Style : 7 Fancy Sheet Set in Rope Polybag

Style : 2 Loose Samosa Packing

## Bed Spreads

 Table covers, Sofa Covers, chair pad, cushion and Shopping bag