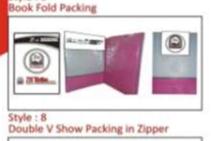

## **Sheet Sets Packing Styles**

Sheet Set In Zipper Packing

Style: 1 Sofa Cover in Hanger Packing

Style : 11 Side Flap Packing

Style: 5 Stylish Box Packing

Style : 7 Fancy Sheet Set in Rope Polybag

Style : 2 Loose Samosa Packing